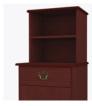

## beaufort

Hutch

Kwalu's Beaufort Collection delivers a traditional casegood to senior living environments. The gently radiused corners, overlay door and drawer design and OG edging contribute to a sense of refinement and classic elegance your residents will appreciate.

Model: BEBH 20.5W 11.75D 20H

## Features

**Durable Finish** 

Kwalu's proprietary finish doesn't have any of the drawbacks of wood. The finish is moisture impervious, easy to clean and maintenance-free.

OG Edging on Top

This traditional 3%" tiered edging on the top adds character.

## Statement of Line

BEBH

20.5W 11.75D 20H