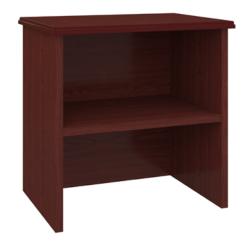

## beaufort

Hutch

Kwalu's Beaufort Collection delivers a traditional casegood to senior living environments. The gently radiused corners, overlay door and drawer design and OG edging contribute to a sense of refinement and classic elegance your residents will appreciate.

## Statement of Line

BEBH

20.5W 11.75D 20H