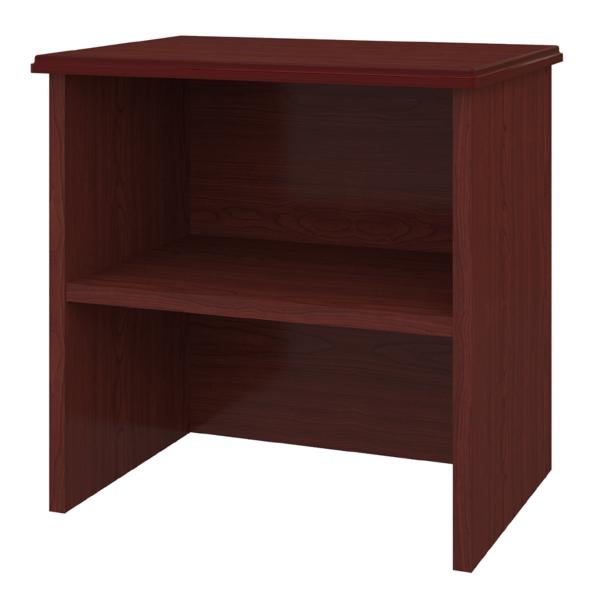

## beaufort

Hutch

Kwalu's Beaufort Collection delivers a traditional casegood to senior living environments. The gently radiused corners, overlay door and drawer design and OG edging contribute to a sense of refinement and classic elegance your residents will appreciate.

## Features

**Durable Finish** 

Kwalu's proprietary finish doesn't have any of the drawbacks of wood. The finish is moisture impervious, easy to clean and maintenance-free.

OG Edging on Top

This traditional 3%" tiered edging on the top adds character.

Coordinates with Bedside Cabinets

Add to top of bedside cabinets for additional storage; factory pre-drilled and hardware to attach is provided.